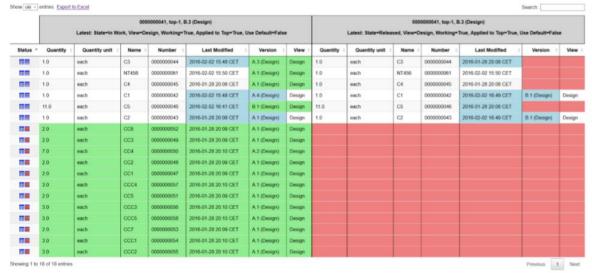

## **OVERVIEW**

For engineers and approvers to take a Bill of Materials and easily visualize the made changes.

Complex Bill of Materials is put in a clean readable interface and allow to understand the changes that have been made.

## **FEATURES AND FUNCTIONS**

The Engine drives BoM comparison by displaying in a single interface two flattened Bills of Materials.

In order to allow the comparison of structures with many elements, the export is done using a queue then is made available to the user via a mail notification.

The navigation criteria for comparison is configurable.